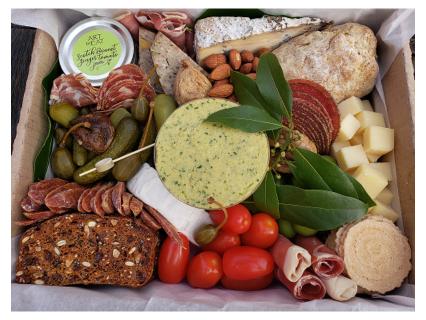

## ta ta ta

The Nosh Box

This box will feed 4 as a meal or 8 as an appetizer Included is a selection of savoury bites by local food artists as well as from abroad! For a list of ingredients please contact me and I shall send you one!

\$150.00

Danish Blue Cheese Caramelized Leek & Fuji Apple Tartlets Tiny Twice Baked Potato with Bacon Fresh Thyme Fresh Chives in House Made Crème Fraiche & Parmesan Lemon Grass Fresh Ginger Fresh Garlic Chicken Satay Skewers Spinach Pie with Fresh Dill and Lemon Zest Turnovers Special treats for you & yours in your freezer! \$30 per dozen